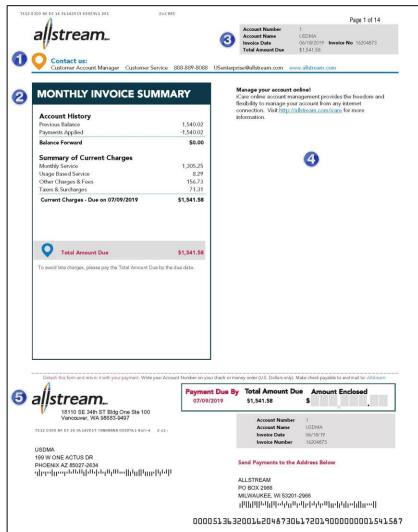

#### 1 – Contact Information

Contact information for your account manager or Customer Care team.

#### 2 – Monthly Invoice Summary

This section includes your Account History, which details past payments and outstanding balances as well as your Summary of Current Charges as described below:

- **Previous Balance** net amount billed from your last invoice, not including payments applied
- **Payments** payments received within the stated billing period
- Balance Forward remaining balance from previous invoices
- **Credits** any credits that have been applied to your account are displayed here
- Summary of Current Charges a breakdown of your current charges
- Total Amount Due the total of your current month's charges and any balance forward

#### 3 – Invoice Summary

- Account Number your billing account number is repeated on all pages of the invoice
- Account Name the name of your account as reflected in the Allstream billing system
- **Invoice Date** the date of your current monthly invoice generated based on your billing cycle
- Total Amount Due the total amount due for the current month

### 4 – Important Information

This section is reserved for important messages from Allstream.

#### 5 - Remittance

• Payment Instructions – If paying by mail, detach the remittance slip and return it with your payment to the following address:

Allstream PO Box 2966 Milwaukee, WI 53201-2966

Please write your account number on your check or money order. All checks should be payable to Allstream.

- **Payment Due Date** The date your monthly payment is due to Allstream.
- Amount Enclosed Enter the amount you are paying here.